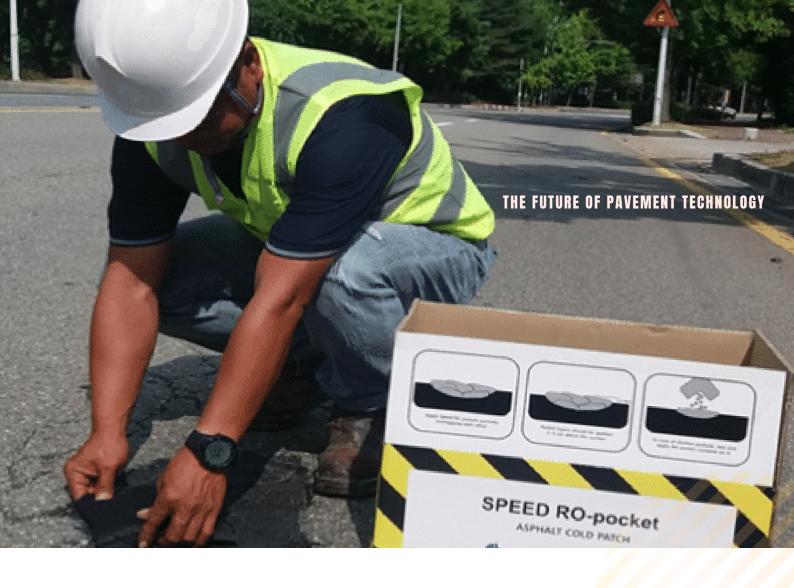

## SPEED RO-POCKET

The BEST Cold Mix Asphalt Patch in the market today!

- IDEAL for emergency repairs of potholes and turtle cracks
- **VERY EASY and CONVENIENT to use**
- Repairs can be done WITHOUT drying and compacting
- Consists of binder materials without VOCs

SPEED RO is an emergency repair product that is certified purely ecological. It is manufactured using Japanese Technology from the TAC Corporation and EXCLUSIVELY DISTRIBUTED in the Philippines by Diamond CMX.