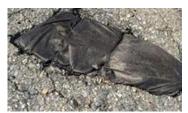

2) Putting the Speed Ropocket bags to fill the holes or damaged areas.

4) Results can be seen as early as three days from application.

SPEED RO-POCKET is duly approved for use by the Department of **Public** Works and Highways.