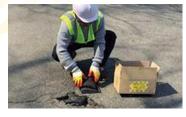

## SPEED RO-POCKET APPLICATION TECHNOLOGY

1) Cleaning the damaged area and preparing it for application.

3) Surface finishing via vehicle compaction or by foot (no special works of drying or machine compaction needed).

2) Putting the Speed Ropocket bags to fill the holes or damaged areas.

4) Results can be seen as early as three days from application.

SPEED RO-POCKET is duly approved for use by the Department of **Public** Works and Highways.